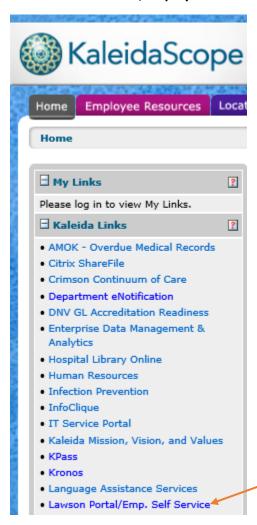

## **Accessing Employee Self Service**

Please keep in mind, if you sign up for email to your personal email address, you can still receive your pay info when on vacation, sick, or disability or leave.

Access Lawson Portal/Employee Self Service by using the KaleidaScope link below: