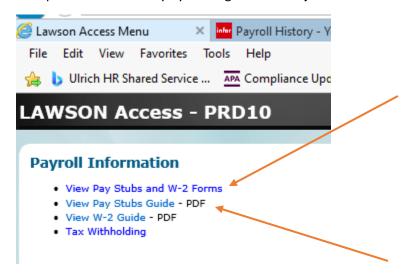

Set up electronic delivery by clicking on View Pay Stubs and W-2 Forms:

There are also guides to show you how to view your documents as displayed directly above.