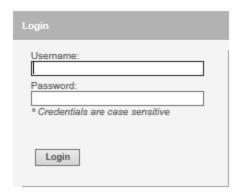

## Document Self-Service

Login credentials are needed to access Document Self-Service. Please use your Kaleida UPN (email format ex. <a href="mailto:jsmith@kaleidahealth.org">jsmith@kaleidahealth.org</a>) and password.

Note: To login you will need to use your UPN.

Use the 1st letter of your first name, then last name before @kaleidahealth.org Example JSmith@kaleidahealth.org

If you are not successful, contact the IT Service Desk at 716-859-7777 of for assistance in obtaining your UPN.