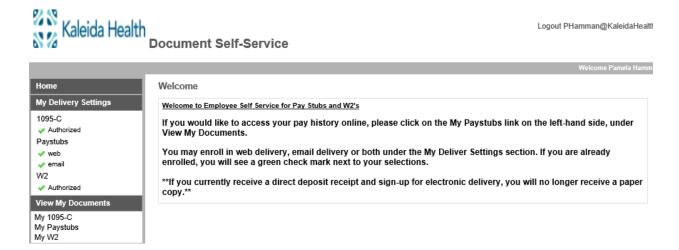

You can also sign up for electronic distribution of your yearend W-2 and 1095-C forms as shown on the left side above.